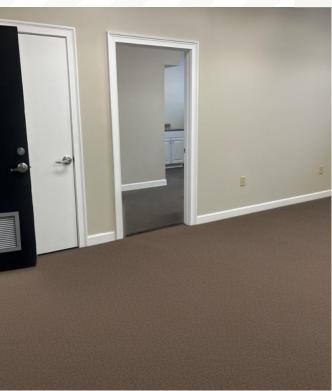

## About The Space

This suite features a layout consisting of a spacious open area immediately upon entry and one private office that is equipped with a counter and sink, making it an ideal option for a comfortable workspace. Alternatively, the private office can also function as a conference room or break room.