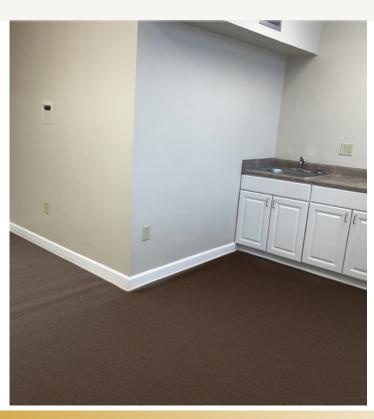

## About The Space

This suite features a layout consisting of a spacious open area immediately upon entry and one private office that is equipped with a counter and sink, making it an ideal option for a comfortable workspace. Alternatively, the private office can also function as a conference room or break room.